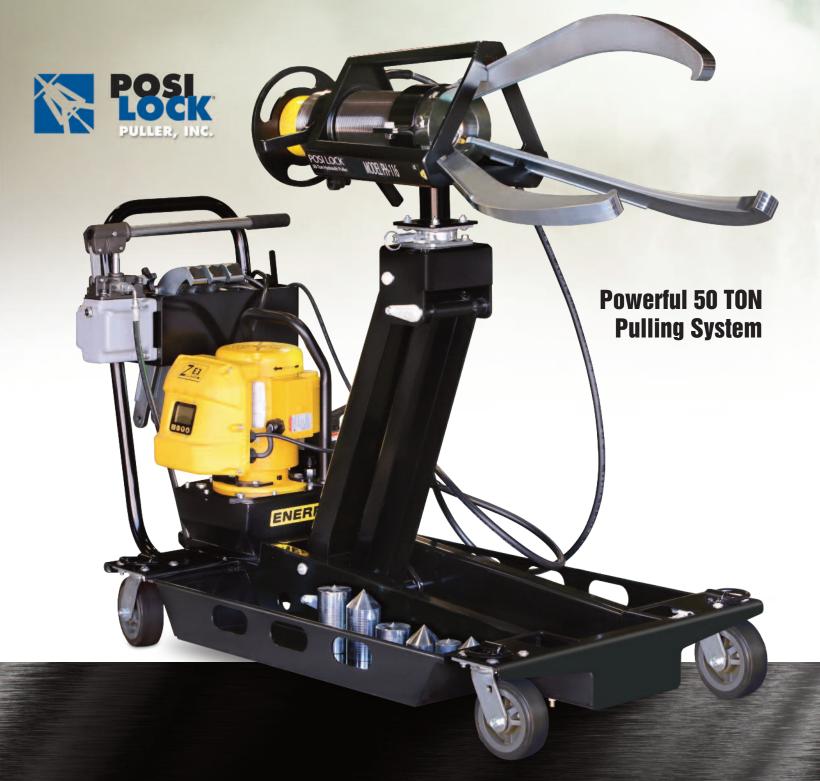

## POSI LOCK® PH-50T HYDRAULIC PULLER

The PH-50T puller set includes the necessary components to tackle those large pulling jobs. The hydraulic lift cart makes moving, storing and using the 50-ton puller easy and convenient. The hydraulic lift easily raises the puller from 19 in. (482 mm) to a height of 44 in. (1117 mm). The mounting platform allows the puller to swivel a full 360 degrees. This set includes both standard and long jaws to tackle any pulling job.

## **SET INCLUDES**

- PH-116 3 Jaw 50-ton puller
- Standard Jaws
- Long Jaws
- Ram Point Set
- Lift Plate
- C-50T Cart

- Hydraulic Cylinder
- 10,000 PSI electric 2-stage pump
- 10-foot (3.05m) hose
- Gauge
- Coupler