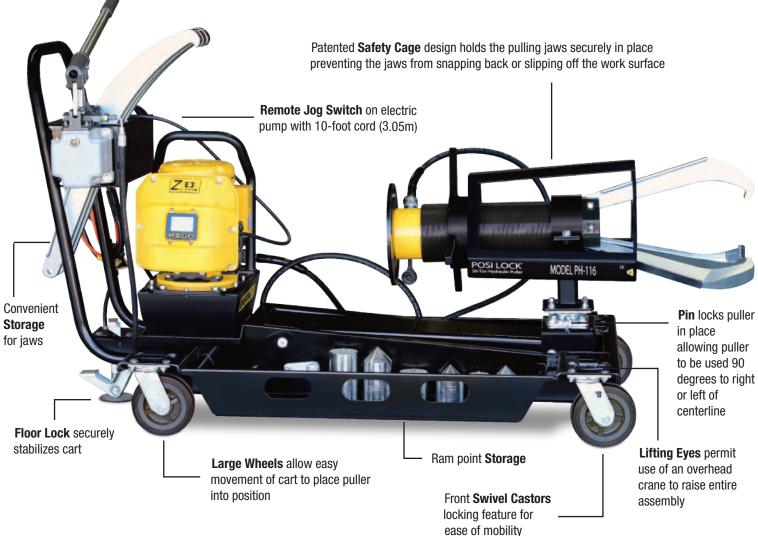

## POSI LOCK® PH-50T HYDRAULIC PULLER

The PH-50T puller set includes the necessary components to tackle those large pulling jobs. The hydraulic lift cart makes moving, storing and using the 50-ton puller easy and convenient. The hydraulic lift easily raises the puller from 19 in. (482 mm) to a height of 44 in. (1117 mm). The mounting platform allows the puller to swivel a full 360 degrees. This set includes both standard and long jaws to tackle any pulling job.

## **SET INCLUDES**

- PH-116 3 Jaw 50-ton puller
- Standard Jaws
- Long Jaws
- Ram Point Set
- Lift Plate
- C-50T Cart

- Hydraulic Cylinder
- 10,000 PSI electric 2-stage pump
- 10-foot (3.05m) hose
- Gauge
- Coupler